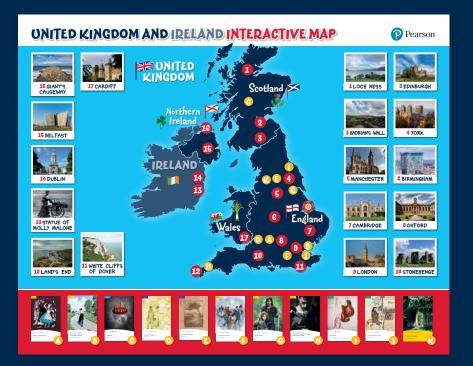

## Let's go on an interactive journey around the United Kingdom and Ireland

Take your students on an interactive journey around the **United Kingdom and Ireland** 

to get a feel for the most iconic sites of the British Isles. Click on one of the red and yellow dots and get new and informative **resources** to use with your students!